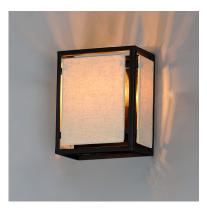

## PRODUCT DESCRIPTION

A dark frame of Bronze suspends panels of textured Oatmeal fabric. Bring in casual comfort with the Montauk collection, a design that easily transitions from more rustic applications to Mediterranean coastal styling.

# MATERIAL

Steel+Fabric