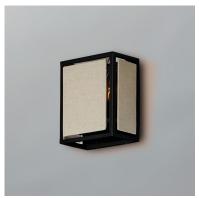

## PRODUCT DESCRIPTION

A dark frame of Bronze suspends panels of textured Oatmeal fabric. Bring in casual comfort with the Montauk collection, a design that easily transitions from more rustic applications to Mediterranean coastal styling.

# MATERIAL

Steel+Fabric