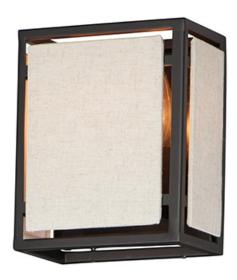

## PRODUCT DESCRIPTION

A dark frame of Bronze suspends panels of textured Oatmeal fabric. Bring in casual comfort with the Montauk collection, a design that easily transitions from more rustic applications to Mediterranean coastal styling.

# MATERIAL

Steel+Fabric