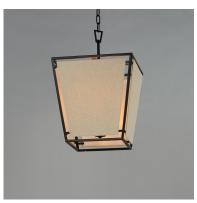

## **PRODUCT DESCRIPTION**

A dark frame of Bronze suspends panels of textured Oatmeal fabric. Bring in casual comfort with the Montauk collection, a design that easily transitions from more rustic applications to Mediterranean coastal styling.

### MATERIAL

Steel+Fabric