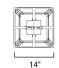

# **MEASUREMENTS**

**DIMENSION** : 14" W x 21" H MAX OAH : 58.25" OAH

CANOPY : 5" W x 0.75" H x 5" L

HANGING WEIGHT : 7.3 lb