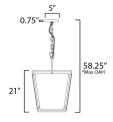

\*max overall height

# **MEASUREMENTS**

**DIMENSION** : 14" W x 21" H MAX OAH : 58.25" OAH

CANOPY : 5" W x 0.75" H x 5" L

HANGING WEIGHT : 7.3 lb