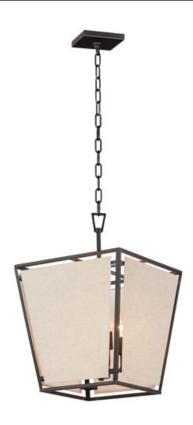

## **PRODUCT DESCRIPTION**

A dark frame of Bronze suspends panels of textured Oatmeal fabric. Bring in casual comfort with the Montauk collection, a design that easily transitions from more rustic applications to Mediterranean coastal styling.

### MATERIAL

Steel+Fabric