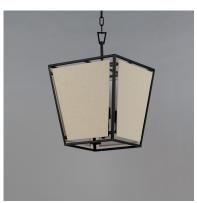

## **PRODUCT DESCRIPTION**

A dark frame of Bronze suspends panels of textured Oatmeal fabric. Bring in casual comfort with the Montauk collection, a design that easily transitions from more rustic applications to Mediterranean coastal styling.

### MATERIAL

Steel+Fabric