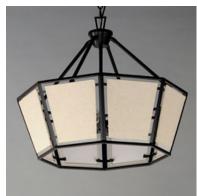

### PRODUCT DESCRIPTION

A dark frame of Bronze suspends panels of textured Oatmeal fabric. Bring in casual comfort with the Montauk collection, a design that easily transitions from more rustic applications to Mediterranean coastal styling.

# MATERIAL

Steel+Fabric