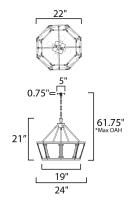

# **MEASUREMENTS**

DIMENSION : 24" W x 21" H
MAX OAH : 61.75" OAH

CANOPY : 5" W x 0.75" H x 5" L

HANGING WEIGHT : 9.48 lb