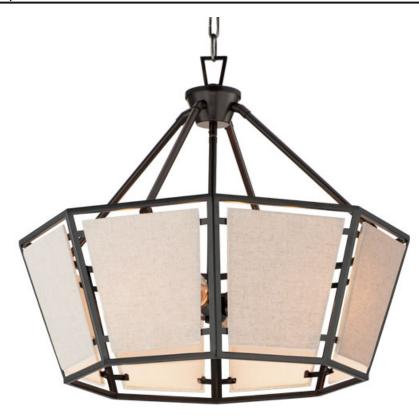

### PRODUCT DESCRIPTION

A dark frame of Bronze suspends panels of textured Oatmeal fabric. Bring in casual comfort with the Montauk collection, a design that easily transitions from more rustic applications to Mediterranean coastal styling.

# MATERIAL

Steel+Fabric