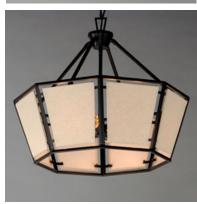

### PRODUCT DESCRIPTION

A dark frame of Bronze suspends panels of textured Oatmeal fabric. Bring in casual comfort with the Montauk collection, a design that easily transitions from more rustic applications to Mediterranean coastal styling.

# MATERIAL

Steel+Fabric