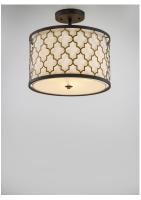

### **PRODUCT DESCRIPTION**

Stately lanterns finished in Oil Rubbed Bronze with contrasting Antique Brass clusters provide a classic yet modern approach to lighting. Cast socket covers add an upscale element to this competitive collection.

### **FINISHES OPTION**

Oil Rubbed Bronze / Antique Brass (OIAB)

MATERIAL Steel, Glass, Fabric

RATINGS CETLUS Damp Location

ADDITIONAL OPERATING TEMPERATURE: -20°C (-4°F), 40°C (104°F)

Always consult a qualified electrician before installing any lighting product.