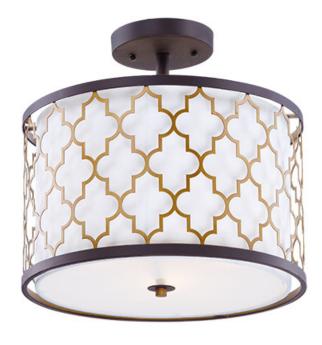

### **PRODUCT DESCRIPTION**

Stately lanterns finished in Oil Rubbed Bronze with contrasting Antique Brass clusters provide a classic yet modern approach to lighting. Cast socket covers add an upscale element to this competitive collection.

### **FINISHES OPTION**

Oil Rubbed Bronze / Antique Brass (OIAB)

MATERIAL Steel, Glass, Fabric

RATINGS CETLUS Damp Location

ADDITIONAL OPERATING TEMPERATURE: -20°C (-4°F), 40°C (104°F)

Always consult a qualified electrician before installing any lighting product.