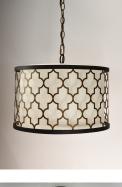

### **PRODUCT DESCRIPTION**

Stately lanterns finished in Oil Rubbed Bronze with contrasting Antique Brass clusters provide a classic yet modern approach to lighting. Cast socket covers add an upscale element to this competitive collection.

### **FINISHES OPTION**

Oil Rubbed Bronze / Antique Brass (OIAB)

MATERIAL Steel, Glass, Fabric

RATINGS CETLUS Damp Location

ADDITIONAL OPERATING TEMPERATURE: -20°C (-4°F), 40°C (104°F)

Always consult a qualified electrician before installing any lighting product.