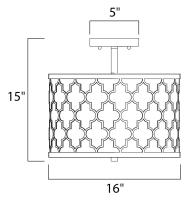

## MEASUREMENTS

DIMENSION CANOPY

HANGING WEIGHT WIRE LENGTH : 120"

## LAMPING

INPUT VOLTAGE : 120V BULB BULB INCLUDED DIMMABLE

: 16" L x 16" W x 15" H : 6"W x 0.75"H x 6"L : 9.9 lb

: 3 x 60W Incandescent E26 Medium , 180W Total

: (Not Included) : Yes