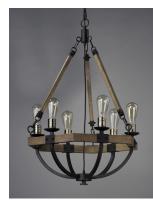

# **PRODUCT DESCRIPTION**

The combination of Weathered Wood with Bronze iron accents is perfectly suited for today rustic room design. Add vintage bulbs to this collection to complete the authentic inspiration of this collection.

#### **FINISHES OPTION**

Weathered Oak / Bronze (WOBZ)

## MATERIAL

Wood, Steel