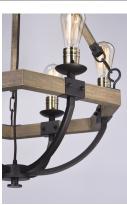

## **LAMPING**

INPUT VOLTAGE : 120V

BULB : 6 x 60W Incandescent E26 Medium , 360W Total

BULB INCLUDED : (Not Included)

DIMMABLE

## MATERIAL

Wood, Steel