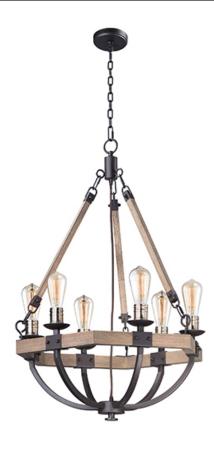

# **PRODUCT DESCRIPTION**

The combination of Weathered Wood with Bronze iron accents is perfectly suited for today rustic room design. Add vintage bulbs to this collection to complete the authentic inspiration of this collection.

#### **FINISHES OPTION**

Weathered Oak / Bronze (WOBZ)

## MATERIAL

Wood, Steel