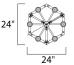

# **MEASUREMENTS**

**DIMENSION** : 24" L x 24" W x 34" H

MAX OAH : 74" OAH

CANOPY : 5" W x 0.75" H x 5" L

HANGING WEIGHT : 10.12 lb