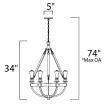

# **MEASUREMENTS**

**DIMENSION** : 24" L x 24" W x 34" H

MAX OAH : 74" OAH

CANOPY : 5" W x 0.75" H x 5" L

HANGING WEIGHT : 10.12 lb