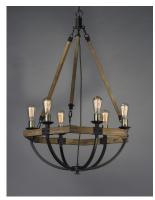

## **PRODUCT DESCRIPTION**

The combination of Weathered Wood with Bronze iron accents is perfectly suited for today rustic room design. Add vintage bulbs to this collection to complete the authentic inspiration of this collection.

## MATERIAL

Wood, Steel