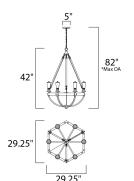

\*max overall height

## **MEASUREMENTS**

**DIMENSION** : 29.25" L x 29.25" W x 42" H

MAX OAH : 82" OAH

CANOPY : 5" W x 0.75" H x 5" L

HANGING WEIGHT : 14.52 lb