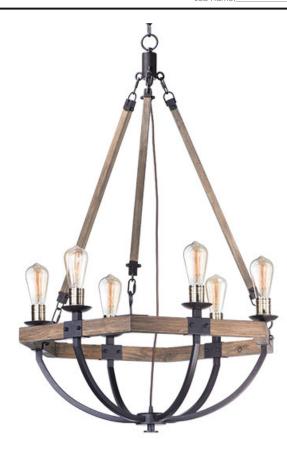

## **PRODUCT DESCRIPTION**

The combination of Weathered Wood with Bronze iron accents is perfectly suited for today rustic room design. Add vintage bulbs to this collection to complete the authentic inspiration of this collection.

## MATERIAL

Wood, Steel