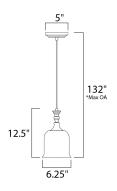

# **MEASUREMENTS**

DIMENSION : 6.25" L x 6.25" W x 10.75" H

MAX OAH : 132" OAH CANOPY : 5" W 1" L HANGING WEIGHT : 2.2 lb