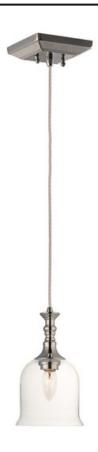

# PRODUCT DESCRIPTION

Traditional fonts of Polished Nickel support Clear glass shades reminiscent of Colonial times. This ageless design has upscale appeal at an attractive price.

\*max overall height

# **MEASUREMENTS**

DIMENSION : 6.25" L x 6.25" W x 10.75" H

MAX OAH : 132" OAH CANOPY : 5" W 1" L HANGING WEIGHT : 2.2 lb

#### **FINISHES OPTION**

Polished Nickel (PN)

### GLASS

Clear CL