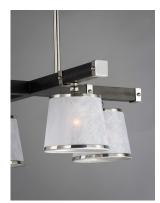

# PRODUCT DESCRIPTION

Solid wood frames are accented with contrasting metal detail, work in a wide variety of styling from nautical to craftsman to country chic. Available in two finish combinations, Antique Pecan wood with Satin Brass accents and Amber Fiber shades and Wenge wood with Polished Nickel accents and white fiber shades.

## MATERIAL

Steel, Wood