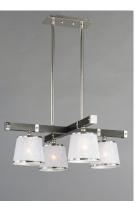

# PRODUCT DESCRIPTION

Solid wood frames are accented with contrasting metal detail, work in a wide variety of styling from nautical to craftsman to country chic. Available in two finish combinations, Antique Pecan wood with Satin Brass accents and Amber Fiber shades and Wenge wood with Polished Nickel accents and white fiber shades.

#### **FINISHES OPTION**

Antique Pecan / Satin Brass (APSBR)

Wenge / Polished Nickel (WEPN)