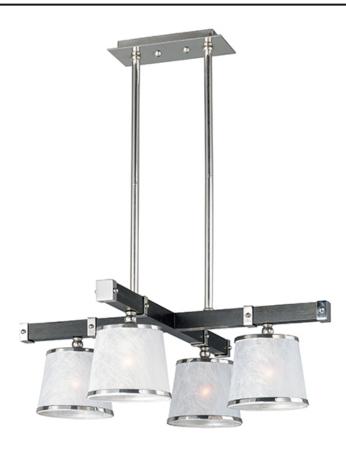

# PRODUCT DESCRIPTION

Solid wood frames are accented with contrasting metal detail, work in a wide variety of styling from nautical to craftsman to country chic. Available in two finish combinations, Antique Pecan wood with Satin Brass accents and Amber Fiber shades and Wenge wood with Polished Nickel accents and white fiber shades.

#### **FINISHES OPTION**

Antique Pecan / Satin Brass (APSBR)

Wenge / Polished Nickel (WEPN)