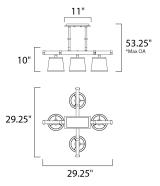

\*max overall height of fixture

## **MEASUREMENTS**

DIMENSION : 29.25" L x 29.25" W x 10" H

MAX OAH : 53.25" OAH

: 5.25" W x 1" H x 11" L CANOPY

HANGING WEIGHT : 13.42 lb