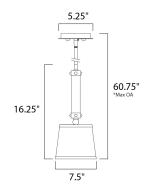

# **MEASUREMENTS**

DIMENSION : 7.5" L x 7.5" W x 16.25" H

MAX OAH : 60.75" OAH

CANOPY : 5.25" W x 1" H x 6" L

HANGING WEIGHT : 4.4 lb