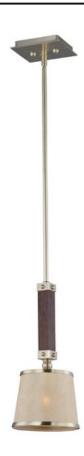

### **PRODUCT DESCRIPTION**

Solid wood frames are accented with contrasting metal detail, work in a wide variety of styling from nautical to craftsman to country chic. Available in two finish combinations, Antique Pecan wood with Satin Brass accents and Amber Fiber shades and Wenge wood with Polished Nickel accents and white fiber shades.

#### **FINISHES OPTION**

Antique Pecan / Satin Brass (APSBR)

Wenge / Polished Nickel (WEPN)