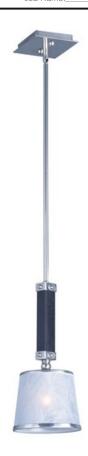

### **PRODUCT DESCRIPTION**

Solid wood frames are accented with contrasting metal detail, work in a wide variety of styling from nautical to craftsman to country chic. Available in two finish combinations, Antique Pecan wood with Satin Brass accents and Amber Fiber shades and Wenge wood with Polished Nickel accents and white fiber shades.

#### **FINISHES OPTION**

Antique Pecan / Satin Brass (APSBR)

Wenge / Polished Nickel (WEPN)