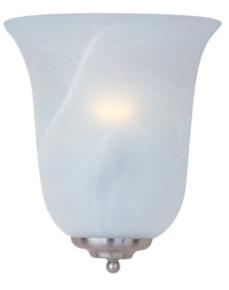

## PRODUCT DESCRIPTION

Maxim Lighting's commitment to both the residential lighting and the home building industries will assure you a product line focused on your lighting needs. With Maxim Lighting you will find quality product that is well designed, well priced and readily available.

## MEASUREMENTS DIMENSION

MAX OAH : 4.25" W HANGING WEIGHT : 2.82 Ib LAMPING INPUT VOLTAGE : 120V

BULB: 1 >BULB INCLUDED: (NoDIMMABLE:LIGHTING\_DIRECTION : Up

: 10" W x 11" H x 5" Ext : 4.25" W x 7.09" H

## FINISHES OPTION

GLASS Marble MR

MATERIAL Glass, Steel

RATINGS CULus Dry Location

ADDITIONAL INSTALL UP/DOWN: Up OPERATING TEMPERATURE: -20°C (-4°F), 40°C (104°F)

Always consult a qualified electrician before installing any lighting product.