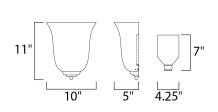

## MEASUREMENTS DIMENSION

MAX OAH : 4.25" W HANGING WEIGHT : 2.82 Ib LAMPING INPUT VOLTAGE : 120V

BULB: 1 >BULB INCLUDED: (NoDIMMABLE:LIGHTING\_DIRECTION : Up

: 10" W x 11" H x 5" Ext : 4.25" W x 7.09" H