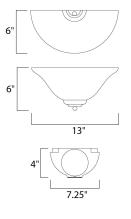

**MEASUREMENTS** DIMENSION : 13" W x 6" H x 6" Ext MAX OAH : 7.25" W x 6" H HANGING WEIGHT : 2.12 lb LAMPING INPUT VOLTAGE :120V : 1 x 60W Incandescent E26 Medium , 60W Total BULB **BULB INCLUDED** : (Not Included) DIMMABLE LIGHTING\_DIRECTION : Up