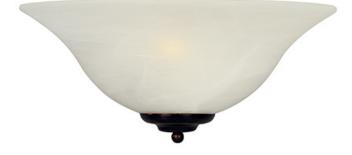

## **PRODUCT DESCRIPTION**

Maxim Lighting's commitment to both the residential lighting and the home building industries will assure you a product line focused on your lighting needs. With Maxim Lighting you will find quality product that is well designed, well priced and readily available.

**MEASUREMENTS** DIMENSION : 13" W x 6" H x 6" Ext MAX OAH : 7.25" W x 6" H HANGING WEIGHT : 2.12 lb LAMPING INPUT VOLTAGE :120V : 1 x 60W Incandescent E26 Medium , 60W Total BULB **BULB INCLUDED** : (Not Included) DIMMABLE LIGHTING\_DIRECTION : Up

## FINISHES OPTION

GLASS Marble MR

MATERIAL Glass, Steel

RATINGS CULus Dry Location

ADDITIONAL INSTALL UP/DOWN: Up OPERATING TEMPERATURE: -20°C (-4°F), 40°C (104°F)

Always consult a qualified electrician before installing any lighting product.