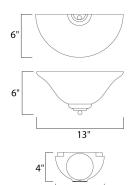

# **MEASUREMENTS**

DIMENSION : 13" W x 6" H x 6" Ext MAX OAH : 7.25" W x 6" H HANGING WEIGHT : 2.12 lb