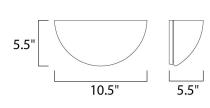

## MEASUREMENTS DIMENSION

MAX OAH

HANGING WEIGHT : 1.87 lb

:120V

## : 10.5" W x 5.5" H x 5.5" Ext : 10.13" W x 4.88" H

: (Not Included)

INPUT VOLTAGE

LIGHTING\_DIRECTION : Up