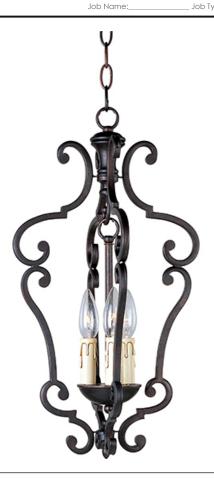

## **PRODUCT DESCRIPTION**

Upscale traditional elegance is embraced in the foyer with these forged iron open framed pendants. Hand painted in our Colonial Umber finish and accessorized with candle-like covers, you get both drama and the perfect lighting.

#### **FINISHES OPTION**

Colonial Umber (CU)

## MATERIAL

Steel