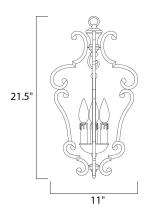

## **PRODUCT DESCRIPTION**

Upscale traditional elegance is embraced in the foyer with these forged iron open framed pendants. Hand painted in our Colonial Umber finish and accessorized with candle-like covers, you get both drama and the perfect lighting.



# **MEASUREMENTS**

DIMENSION : 11" W x 21.5" H

HANGING WEIGHT : 5.9 lb

## **LAMPING**

INPUT VOLTAGE : 120V

: 3 x 60W Incandescent E12 Candelabra, 180W Total

**BULB INCLUDED** : (Not Included)

DIMMABLE

#### **FINISHES OPTION**



Colonial Umber (CU)

## MATERIAL

Steel

# **RATINGS**

cULus Dry Location



## **ADDITIONAL**

**ADJUSTABLE OPERATING TEMPERATURE:** -20°C (-4°F), 40°C (104°F)

Always consult a qualified electrician before installing any lighting product.