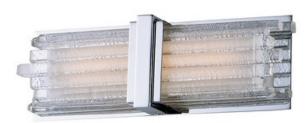

### **PRODUCT DESCRIPTION**

Hand formed Clear glass rods are mounted using various lengths to create this custom look. Installed on a frame of Polished Nickel this unique LED bath vanity has a very upscale appearance.