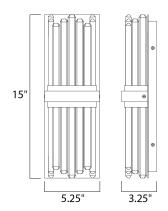

# **MEASUREMENTS**

DIMENSION : 15" W x 5.25" H x 3.25" Ext **BACK PLATE** : 4.5" W x 14" H x 2.5" HCO

HANGING WEIGHT : 10.8 lb