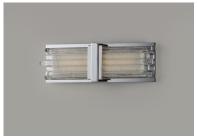

### **PRODUCT DESCRIPTION**

Hand formed Clear glass rods are mounted using various lengths to create this custom look. Installed on a frame of Polished Nickel this unique LED bath vanity has a very upscale appearance.