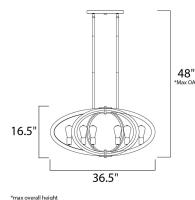

MEASUREMENTS DIMENSION

MAX OAH CANOPY

HANGING WEIGHT LAMPING

INPUT VOLTAGE : 120V

BULB

BULB INCLUDED

:

- DIMMABLE
- : 36.5" L x 22.25" W x 16.75" H
- : 4.57" W x 0.83" H x 12.01" L

: 48" OAH

: 20.9 lb

: 6 x 60W Incandescent E26 Medium , 360W Total : (Not Included)