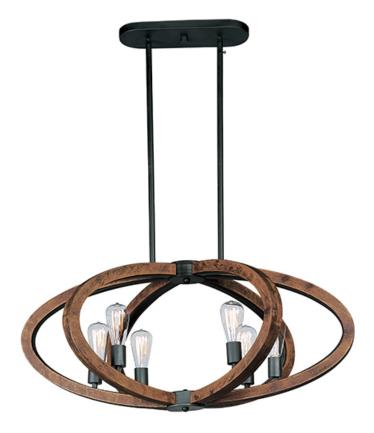

## **PRODUCT DESCRIPTION**

Rings of Ash Wood are distressed and then finished In Antique Pecan for that old world feel. Wi-Fi enabled function allows you to control the fan speed or light intensity from your favorite device.

: 48" OAH

: 20.9 lb

: 6 x 60W Incandescent E26 Medium , 360W Total : (Not Included)

## **FINISHES OPTION**

Anthracite (AR)

MATERIAL Wood, Steel

RATINGS cULus Dry Location