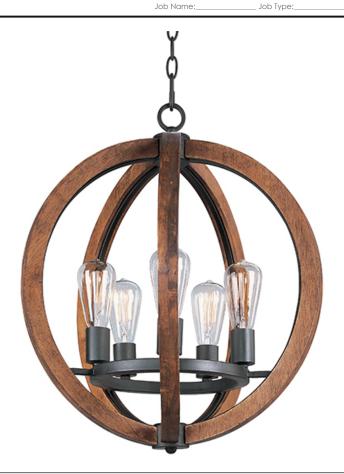

## **PRODUCT DESCRIPTION**

Rings of Ash Wood are distressed and then finished In Antique Pecan for that old world feel. Wi-Fi enabled function allows you to control the fan speed or light intensity from your favorite device.

## MATERIAL

Wood, Steel

## LAMPING

INPUT VOLTAGE : 120V

BULB : 5 x 60W Incandescent E26 Medium , 300W Total

BULB INCLUDED : (Not Included)

DIMMABLE

#### **FINISHES OPTION**

Anthracite (AR)