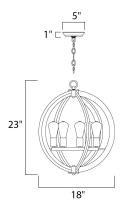

# **MEASUREMENTS**

DIMENSION : 18" L x 18" W x 23" H

MAX OAH : 65" OAH

CANOPY : 5" W x 1" H x 5" L

HANGING WEIGHT : 11.66 lb