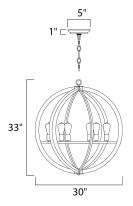

## **MEASUREMENTS**

DIMENSION : 30" L x 30" W x 33" H

MAX OAH : 75" OAH

CANOPY : 5" W x 1" H x 5" L

HANGING WEIGHT : 19.8 lb