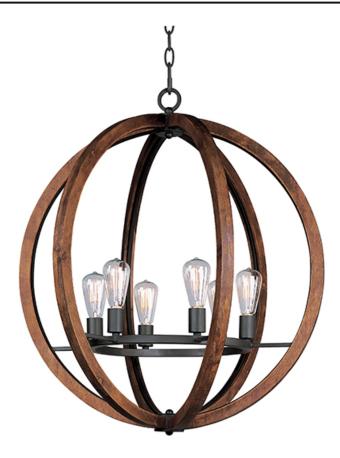

## PRODUCT DESCRIPTION

Rings of Ash Wood are distressed and then finished In Antique Pecan for that old world feel. Wi-Fi enabled function allows you to control the fan speed or light intensity from your favorite device.

## MATERIAL

Wood, Steel