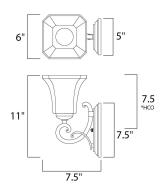

\*height from center of outlet to the top of the fixture

#### **MEASUREMENTS**

: 6" W x 11" H x 7.5" Ext **DIMENSION** 

: 5" W x 7.5" H MAX OAH

HANGING WEIGHT : 3.3 lb