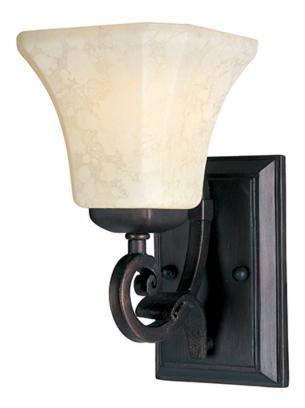

### **PRODUCT DESCRIPTION**

Tapered metal ribbons forged into a flowing form and finished in a heavy textured Rustic Burnished finish. The beveled soft square Frost Lichen shades enhance this bold and masculine look.

## **FINISHES OPTION**

Rustic Burnished (RB)

#### **GLASS**

Frost Lichen FL