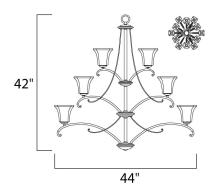

## **MEASUREMENTS** DIMENSION

HANGING WEIGHT

MAX OAH

: 44" L x 44" W x 42" H : 116" OAH

: 56.1 lb

 LAMPING

 INPUT VOLTAGE
 : 120V

 BULB
 : 15 x 60W Incandescent E26 Medium , 900W Total