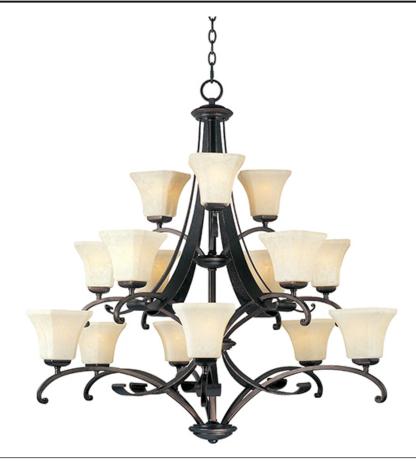

## **PRODUCT DESCRIPTION**

Tapered metal ribbons forged into a flowing form and finished in a heavy textured Rustic Burnished finish. The beveled soft square Frost Lichen shades enhance this bold and masculine look.