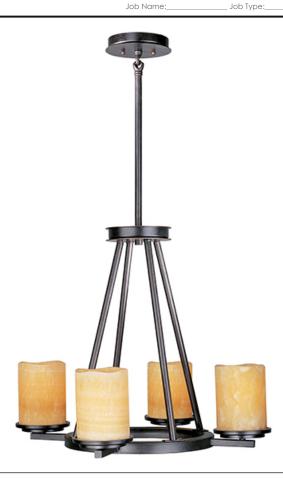

# **PRODUCT DESCRIPTION**

Simple straight line frame fashioned in minimalist style finished in our Rustic Ebony are electrified by the warmth and beauty of the Stone Candle shades. These shades are carved out of solid stone each has a personality of its

## **GLASS**

Stone Candle SC

#### MATERIAL

Steel, Natural Stone