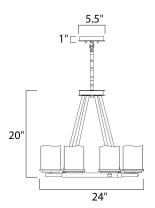

#### **MEASUREMENTS**

DIMENSION : 24" L x 24" W x 20" H

MAX OAH : 37" OAH

: 5.5" W x 1" H x 5.5" L CANOPY

: 19.4 lb HANGING WEIGHT