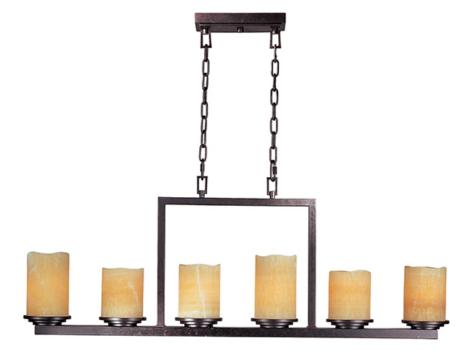

## **PRODUCT DESCRIPTION**

Simple straight line frame fashioned in minimalist style finished in our Rustic Ebony are electrified by the warmth and beauty of the Stone Candle shades. These shades are carved out of solid stone each has a personality of its own.