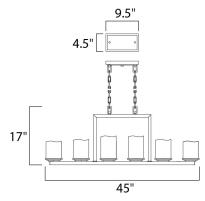

## MEASUREMENTS

DIMENSION

CANOPY

BULB

DIMMABLE

: 45" L x 5" W x 17" H : 4.5" W x 1" H x 9.5" L HANGING WEIGHT : 30.8 lb

LAMPING INPUT VOLTAGE :120V : 6 x 60W Incandescent E26 Medium , 360W Total BULB INCLUDED : (Not Included)