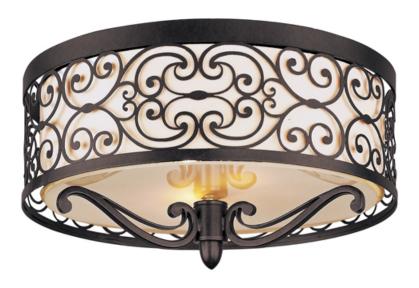

### PRODUCT DESCRIPTION

Mondrian, a Mediterranean inspired collection, features a forged-iron frame finished in Umber Bronze. The warm glow emitted through the delicate pattern of the metal silhouette gently radiates through the off-white fabric shades to create an interesting lighting effect.