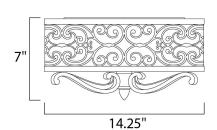

MEASUREMENTS

DIMENSION : 14.25" L x 14.25" W x 7" H

HANGING WEIGHT : 5.41 lb

LAMPING

INPUT VOLTAGE : 120V

BULB : 2 x 60W Incandescent E26 Medium , 120W Total

BULB INCLUDED : (Not Included)

DIMMABLE :