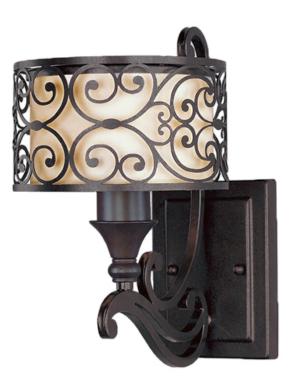

### PRODUCT DESCRIPTION

Mondrian, a Mediterranean inspired collection, features a forged-iron frame finished in Umber Bronze. The warm glow emitted through the delicate pattern of the metal silhouette gently radiates through the off-white fabric shades to create an interesting lighting effect.