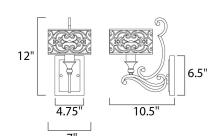

# **MEASUREMENTS**

DIMENSION : 7" W x 12" H x 10.5" Ext MAX OAH : 4.75" W x 6.5" H

HANGING WEIGHT : 2.31 lb