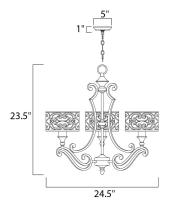

#### **MEASUREMENTS**

BULB

DIMENSION CANOPY HANGING WEIGHT

## INPUT VOLTAGE

:120V **BULB INCLUDED** DIMMABLE

: 24.5" L x 24.5" W x 23.5" H : 5" W x 1" H x 5" L : 10.56 lb