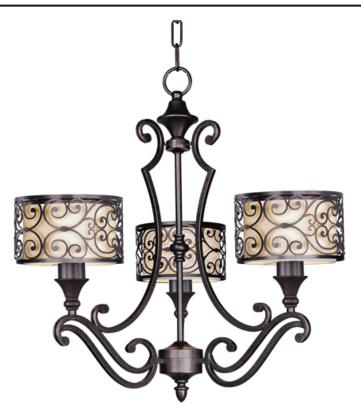

### **PRODUCT DESCRIPTION**

Mondrian, a Mediterranean inspired collection, features a forged-iron frame finished in Umber Bronze. The warm glow emitted through the delicate pattern of the metal silhouette gently radiates through the off-white fabric shades to create an interesting lighting effect.

# LAMPING

: 3 x 60W Incandescent E26 Medium , 180W Total : (Not Included) :

### FINISHES OPTION

Umber Bronze (UB)

MATERIAL Steel, Fabric

RATINGS cULus Dry Location