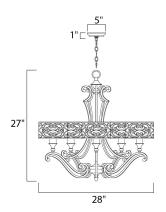

# **MEASUREMENTS**

DIMENSION : 28" L x 28" W x 27" H CANOPY : 5" W x 1" H x 5" L : 17.16 lb

HANGING WEIGHT