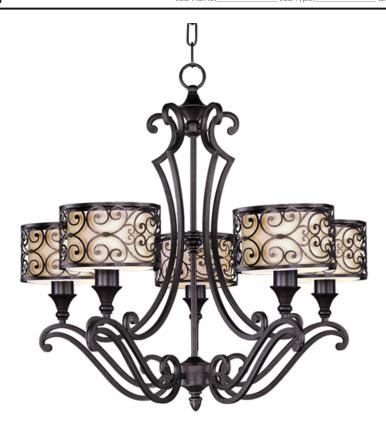

## **PRODUCT DESCRIPTION**

Mondrian, a Mediterranean inspired collection, features a forged-iron frame finished in Umber Bronze. The warm glow emitted through the delicate pattern of the metal silhouette gently radiates through the off-white fabric shades to create an interesting lighting effect.

#### **FINISHES OPTION**

Umber Bronze (UB)

### MATERIAL

Steel, Fabric