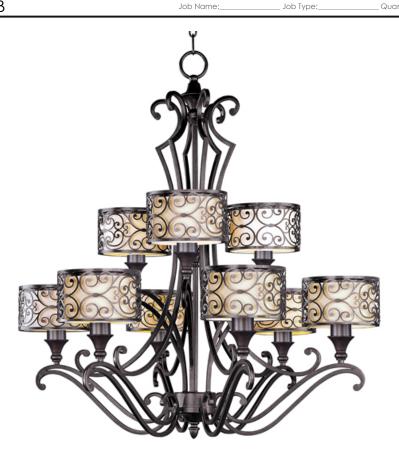

## **PRODUCT DESCRIPTION**

Mondrian, a Mediterranean inspired collection, features a forged-iron frame finished in Umber Bronze. The warm glow emitted through the delicate pattern of the metal silhouette gently radiates through the off-white fabric shades to create an interesting lighting effect.