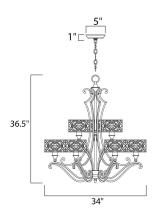

# **MEASUREMENTS**

DIMENSION : 34" L x 34" W x 36.5" H CANOPY : 5" W x 1" H x 5" L

HANGING WEIGHT : 31.46 lb