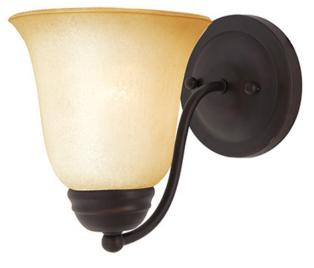

## **PRODUCT DESCRIPTION**

Contemporary collection with sweeping arms and clean lines. Offered in Frosted glass and Satin Nickel finish or Wilshire glass and Oil Rubbed Bronze finish.

## FINISHES OPTION

GLASS Frosted FT

MATERIAL Steel, Glass

RATINGS CETLus Damp Location

ADDITIONAL INSTALL UP/DOWN: Up/Down OPERATING TEMPERATURE: -20°C (-4°F), 40°C (104°F)

Always consult a qualified electrician before installing any lighting product.