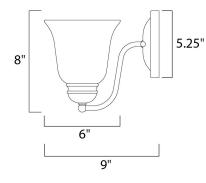

## MEASUREMENTS

DIMENSION : 6" W MAX OAH : 5.25

HANGING WEIGHT : 1.68 lb LAMPING INPUT VOLTAGE : 120V

BULB : 1 x BULB INCLUDED : (No DIMMABLE :

: 6" W x 8" H x 9" Ext : 5.25" W x 5.25" H

TAGE : 120V : 1 x 60W Incandescent E26 Medium , 60W Total JDED : (Not Included)