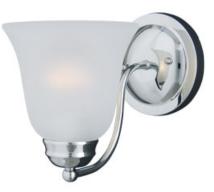

## **PRODUCT DESCRIPTION**

Contemporary collection with sweeping arms and clean lines. Offered in Frosted glass and Satin Nickel finish or Wilshire glass and Oil Rubbed Bronze finish.

## **FINISHES OPTION**

GLASS Frosted FT

MATERIAL Steel, Glass

RATINGS cETLus Damp Location

ADDITIONAL INSTALL UP/DOWN: Up/Down OPERATING TEMPERATURE: -20°C (-4°F), 40°C (104°F)

Always consult a qualified electrician before installing any lighting product.