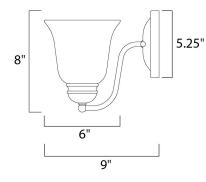

## MEASUREMENTS DIMENSION

MAX OAH

LAMPING INPUT VOLTAGE BULB BULB INCLUDED DIMMABLE

HANGING WEIGHT

: 6" W x 8" H x 9" Ext : 5.25" W x 5.25" H : 1.68 lb

:120V : 1 x 60W Incandescent E26 Medium , 60W Total : (Not Included) : Yes