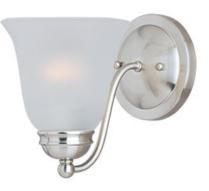

## **PRODUCT DESCRIPTION**

Contemporary collection with sweeping arms and clean lines. Offered in Frosted glass and Satin Nickel finish or Wilshire glass and Oil Rubbed Bronze finish.

## **FINISHES OPTION**

GLASS Frosted FT

MATERIAL Steel, Glass

RATINGS cETLus Damp Location

ADDITIONAL INSTALL UP/DOWN: Up/Down OPERATING TEMPERATURE: -20°C (-4°F), 40°C (104°F)

Always consult a qualified electrician before installing any lighting product.