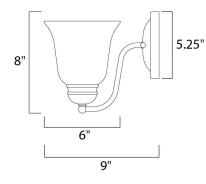

## MEASUREMENTS DIMENSION

MAX OAH

BULB

HANGING WEIGHT

: 6" W x 8" H x 9" Ext : 5.25" W x 5.25" H

: 1.68 lb

LAMPING INPUT VOLTAGE :120V : 1 x 60W Incandescent E26 Medium , 60W Total BULB INCLUDED : (Not Included) DIMMABLE :