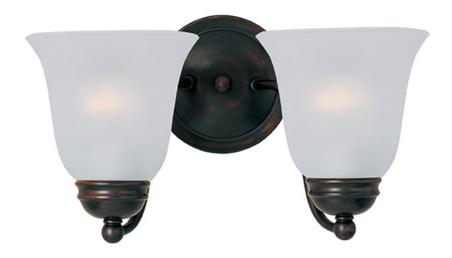

#### **PRODUCT DESCRIPTION**

Contemporary collection with sweeping arms and clean lines. Offered in Frosted glass and Satin Nickel finish or Wilshire glass and Oil Rubbed Bronze finish.

#### **FINISHES OPTION**

Oil Rubbed Bronze (OI) Polished Chrome (PC) Satin Nickel (SN)

### **GLASS**

Frosted FT