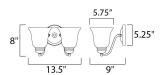

#### **MEASUREMENTS**

**DIMENSION** : 13.5" W x 8" H x 9" Ext : 5.25" W x 5.25" H MAX OAH

HANGING WEIGHT : 2.97 lb