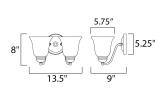

## MEASUREMENTS

DIMENSION

MAX OAH

: 13.5" W x 8" H x 9" Ext : 5.25" W x 5.25" H : 2.97 lb

## HANGING WEIGHT

INPUT VOLTAGE : 120V BULB : 2 x 60W Incandescent E26 Medium , 120W Total BULB INCLUDED : (Not Included) DIMMABLE :