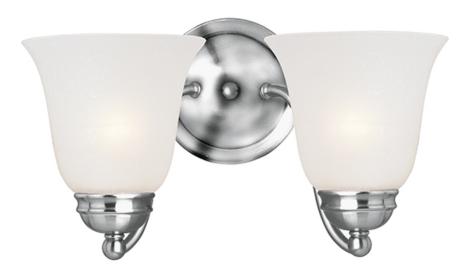

## **PRODUCT DESCRIPTION**

Contemporary collection with sweeping arms and clean lines. Offered in Frosted glass and Satin Nickel finish or Wilshire glass and Oil Rubbed Bronze finish.