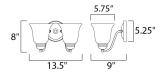

### **MEASUREMENTS**

**DIMENSION** : 13.5" W x 8" H x 9" Ext : 5.25" W x 5.25" H MAX OAH

HANGING WEIGHT : 2.97 lb