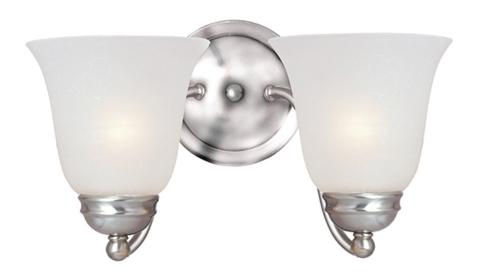

## **PRODUCT DESCRIPTION**

Contemporary collection with sweeping arms and clean lines. Offered in Frosted glass and Satin Nickel finish or Wilshire glass and Oil Rubbed Bronze finish.

### **FINISHES OPTION**

Oil Rubbed Bronze (OI) Polished Chrome (PC) Satin Nickel (SN)

## **GLASS**

Frosted FT