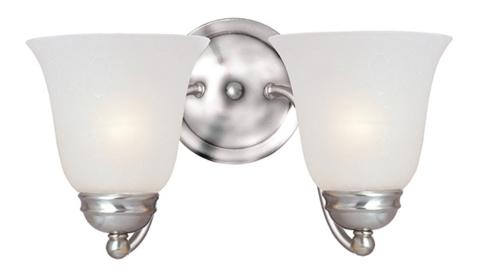

### **PRODUCT DESCRIPTION**

Contemporary collection with sweeping arms and clean lines. Offered in Ice glass and Satin Nickel finish or Wilshire glass and Oil Rubbed Bronze finish.

# LAMPING

INPUT VOLTAGE : 120V

**BULB** : 2 x 60W Incandescent E26 Medium , 120W Total

**BULB INCLUDED** : (Not Included)

DIMMABLE

#### **FINISHES OPTION**

Oil Rubbed Bronze (OI) Polished Chrome (PC) Satin Nickel (SN)

### **GLASS**

Frosted FT