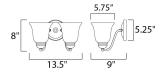

#### **MEASUREMENTS**

**DIMENSION** : 13.5" W x 8" H x 9" Ext : 5.25" W x 5.25" H MAX OAH

HANGING WEIGHT : 2.97 lb