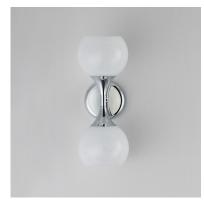

### **PRODUCT DESCRIPTION**

Featuring a swirling white Marble Glass globe that encases the light source, the shades are reminiscent of snowglobes. The collection provides a wonderfully wintery composition that is timelessly elegant effortlessly sophisticated. Choose from multiple sizes of the bath vanity lights as well as pendant configurations or two flush mount options. Available in Natural Aged Brass, Polished Chrome, or Matte Black.

#### **FINISHES OPTION**

Black (BK)

Natural Aged Brass (NAB)

Polished Chrome (PC)