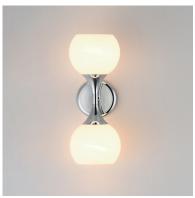

### **PRODUCT DESCRIPTION**

Featuring a swirling white Marble Glass globe that encases the light source, the shades are reminiscent of snowglobes. The collection provides a wonderfully wintery composition that is timelessly elegant effortlessly sophisticated. Choose from multiple sizes of the bath vanity lights as well as pendant configurations or two flush mount options. Available in Natural Aged Brass, Polished Chrome, or Matte Black.

#### **FINISHES OPTION**

Black (BK)

Natural Aged Brass (NAB)

Polished Chrome (PC)