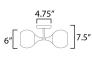

# **MEASUREMENTS**

DIMENSION : 6" W x 15.5" H x 7.5" Ext MAX OAH : 4.75" W x 4.75" H

HANGING WEIGHT : 2.55 lb

LAMPING

INPUT VOLTAGE : 120V

**BULB** : 2 x 60W Incandescent E26 Medium, 120W Total

**BULB INCLUDED** : (Not Included)