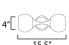

# **MEASUREMENTS**

DIMENSION : 6" W x 15.5" H x 7.5" Ext MAX OAH : 4.75" W x 4.75" H

HANGING WEIGHT : 2.55 lb

LAMPING

INPUT VOLTAGE : 120V

**BULB** : 2 x 60W Incandescent E26 Medium, 120W Total

**BULB INCLUDED** : (Not Included)