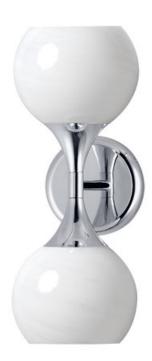

### **PRODUCT DESCRIPTION**

Featuring a swirling white Marble Glass globe that encases the light source, the shades are reminiscent of snowglobes. The collection provides a wonderfully wintery composition that is timelessly elegant effortlessly sophisticated. Choose from multiple sizes of the bath vanity lights as well as pendant configurations or two flush mount options. Available in Natural Aged Brass, Polished Chrome, or Matte Black.

#### **FINISHES OPTION**

Black (BK)

Natural Aged Brass (NAB)

Polished Chrome (PC)