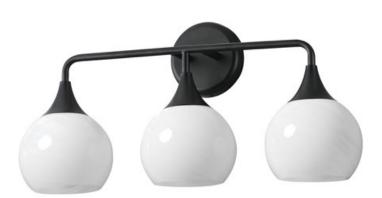

## **PRODUCT DESCRIPTION**

Featuring a swirling white Marble Glass globe that encases the light source, the shades are reminiscent of snowglobes. The collection provides a wonderfully wintery composition that is timelessly elegant effortlessly sophisticated. Choose from multiple sizes of the bath vanity lights as well as pendant configurations or two flush mount options. Available in Natural Aged Brass, Polished Chrome, or Matte Black.

#### **FINISHES OPTION**

Black (BK)

Natural Aged Brass (NAB)

Polished Chrome (PC)