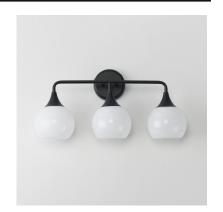

## **PRODUCT DESCRIPTION**

Featuring a swirling white Marble Glass globe that encases the light source, the shades are reminiscent of snowglobes. The collection provides a wonderfully wintery composition that is timelessly elegant effortlessly sophisticated. Choose from multiple sizes of the bath vanity lights as well as pendant configurations or two flush mount options. Available in Natural Aged Brass, Polished Chrome, or Matte Black.

#### **FINISHES OPTION**

Black (BK)

Natural Aged Brass (NAB)

Polished Chrome (PC)