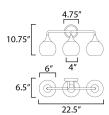

## **MEASUREMENTS**

: 22.5" W x 10.75" H x 6.5" Ext DIMENSION : 4.75" W x 4.75" H x 2.5" HCO **BACK PLATE** 

HANGING WEIGHT : 3.96 lb

**LAMPING** 

INPUT VOLTAGE : 120V

**BULB** : 3 x 60W Incandescent E26 Medium, 180W Total