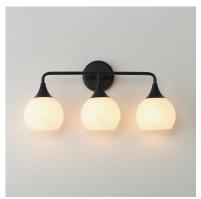

## **PRODUCT DESCRIPTION**

Featuring a swirling white Marble Glass globe that encases the light source, the shades are reminiscent of snowglobes. The collection provides a wonderfully wintery composition that is timelessly elegant effortlessly sophisticated. Choose from multiple sizes of the bath vanity lights as well as pendant configurations or two flush mount options. Available in Natural Aged Brass, Polished Chrome, or Matte Black.

#### **FINISHES OPTION**

Black (BK)

Natural Aged Brass (NAB)

Polished Chrome (PC)