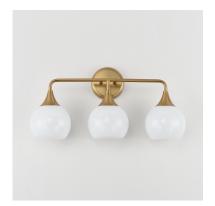

### **PRODUCT DESCRIPTION**

Featuring a swirling white Marble Glass globe that encases the light source, the shades are reminiscent of snowglobes. The collection provides a wonderfully wintery composition that is timelessly elegant effortlessly sophisticated. Choose from multiple sizes of the bath vanity lights as well as pendant configurations or two flush mount options. Available in Natural Aged Brass, Polished Chrome, or Matte Black.

#### **FINISHES OPTION**

Black (BK)

Natural Aged Brass (NAB)

Polished Chrome (PC)