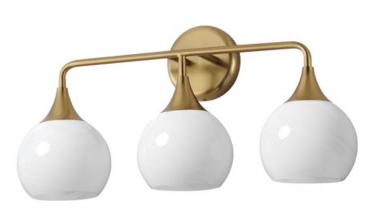

### **PRODUCT DESCRIPTION**

Featuring a swirling white Marble Glass globe that encases the light source, the shades are reminiscent of snowglobes. The collection provides a wonderfully wintery composition that is timelessly elegant effortlessly sophisticated. Choose from multiple sizes of the bath vanity lights as well as pendant configurations or two flush mount options. Available in Natural Aged Brass, Polished Chrome, or Matte Black.

#### **FINISHES OPTION**

Black (BK)

Natural Aged Brass (NAB)

Polished Chrome (PC)