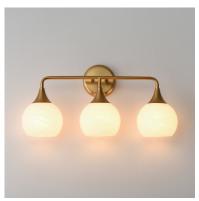

### **PRODUCT DESCRIPTION**

Featuring a swirling white Marble Glass globe that encases the light source, the shades are reminiscent of snowglobes. The collection provides a wonderfully wintery composition that is timelessly elegant effortlessly sophisticated. Choose from multiple sizes of the bath vanity lights as well as pendant configurations or two flush mount options. Available in Natural Aged Brass, Polished Chrome, or Matte Black.

#### **FINISHES OPTION**

Black (BK)

Natural Aged Brass (NAB)

Polished Chrome (PC)