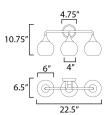

## **MEASUREMENTS**

: 22.5" W x 10.75" H x 6.5" Ext DIMENSION : 4.75" W x 4.75" H x 2.5" HCO **BACK PLATE** 

HANGING WEIGHT : 3.96 lb

**LAMPING** 

INPUT VOLTAGE : 120V

**BULB** : 3 x 60W Incandescent E26 Medium, 180W Total