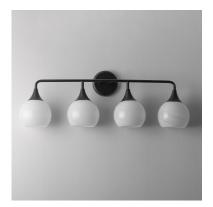

## **PRODUCT DESCRIPTION**

Featuring a swirling white Marble Glass globe that encases the light source, the shades are reminiscent of snowglobes. The collection provides a wonderfully wintery composition that is timelessly elegant effortlessly sophisticated. Choose from multiple sizes of the bath vanity lights as well as pendant configurations or two flush mount options. Available in Natural Aged Brass, Polished Chrome, or Matte Black.