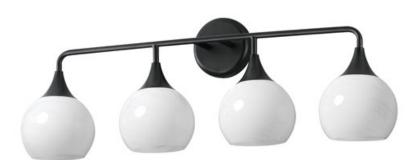

## **PRODUCT DESCRIPTION**

Featuring a swirling white Marble Glass globe that encases the light source, the shades are reminiscent of snowglobes. The collection provides a wonderfully wintery composition that is timelessly elegant effortlessly sophisticated. Choose from multiple sizes of the bath vanity lights as well as pendant configurations or two flush mount options. Available in Natural Aged Brass, Polished Chrome, or Matte Black.

#### **FINISHES OPTION**

Black (BK)

Natural Aged Brass (NAB)

Polished Chrome (PC)