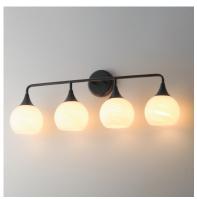

## **PRODUCT DESCRIPTION**

Featuring a swirling white Marble Glass globe that encases the light source, the shades are reminiscent of snowglobes. The collection provides a wonderfully wintery composition that is timelessly elegant effortlessly sophisticated. Choose from multiple sizes of the bath vanity lights as well as pendant configurations or two flush mount options. Available in Natural Aged Brass, Polished Chrome, or Matte Black.