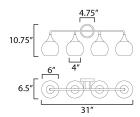

## **MEASUREMENTS**

: 31" W x 10.75" H x 6.5" Ext DIMENSION : 4.75" W x 4.75" H x 2.5" HCO **BACK PLATE** 

HANGING WEIGHT : 2.34 lb

LAMPING

INPUT VOLTAGE : 120V

**BULB** : 4 x 60W Incandescent E26 Medium, 240W Total