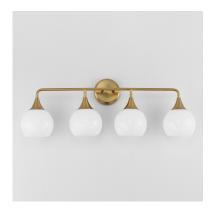

### **PRODUCT DESCRIPTION**

Featuring a swirling white Marble Glass globe that encases the light source, the shades are reminiscent of snowglobes. The collection provides a wonderfully wintery composition that is timelessly elegant effortlessly sophisticated. Choose from multiple sizes of the bath vanity lights as well as pendant configurations or two flush mount options. Available in Natural Aged Brass, Polished Chrome, or Matte Black.

#### **FINISHES OPTION**

Black (BK)

Natural Aged Brass (NAB)

Polished Chrome (PC)