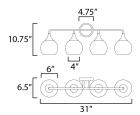

### **MEASUREMENTS**

: 31" W x 10.75" H x 6.5" Ext DIMENSION : 4.75" W x 4.75" H x 2.5" HCO **BACK PLATE** 

HANGING WEIGHT : 2.34 lb

LAMPING

INPUT VOLTAGE : 120V

**BULB** : 4 x 60W Incandescent E26 Medium, 240W Total