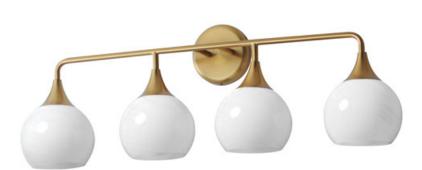

### **PRODUCT DESCRIPTION**

Featuring a swirling white Marble Glass globe that encases the light source, the shades are reminiscent of snowglobes. The collection provides a wonderfully wintery composition that is timelessly elegant effortlessly sophisticated. Choose from multiple sizes of the bath vanity lights as well as pendant configurations or two flush mount options. Available in Natural Aged Brass, Polished Chrome, or Matte Black.

#### **FINISHES OPTION**

Black (BK)

Natural Aged Brass (NAB)

Polished Chrome (PC)