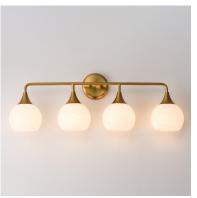

### **PRODUCT DESCRIPTION**

Featuring a swirling white Marble Glass globe that encases the light source, the shades are reminiscent of snowglobes. The collection provides a wonderfully wintery composition that is timelessly elegant effortlessly sophisticated. Choose from multiple sizes of the bath vanity lights as well as pendant configurations or two flush mount options. Available in Natural Aged Brass, Polished Chrome, or Matte Black.

#### **FINISHES OPTION**

Black (BK)

Natural Aged Brass (NAB)

Polished Chrome (PC)