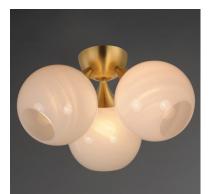

## **PRODUCT DESCRIPTION**

Featuring a swirling white Marble Glass globe that encases the light source, the shades are reminiscent of snowglobes. The collection provides a wonderfully wintery composition that is timelessly elegant effortlessly sophisticated. Choose from multiple sizes of the bath vanity lights as well as pendant configurations or two flush mount options. Available in Natural Aged Brass, Polished Chrome, or Matte Black.

## MEASUREMENTS

DIMENSION MAX OAH CANOPY HANGING WEIGHT : 18.75" L x 18.75" W x 10.5" H : 10.5" OAH : 5" W x 2.5" H x 5" L : 6.33 lb

LAMPING

BULB

INPUT VOLTAGE : 120V : 3 x 60W Incandescent E26 Medium , 180W Total BULB INCLUDED : (Not Included) DIMMABLE : Triac or ELV

GLASS Marble MR

MATERIAL Steel, glass

RATINGS cETLus Dry Location

ADDITIONAL **OPERATING TEMPERATURE:** -20°C (-4°F), 40°C (104°F)

Always consult a qualified electrician before installing any lighting product.