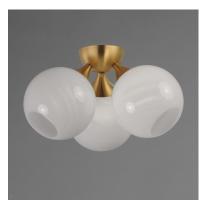

## **PRODUCT DESCRIPTION**

Featuring a swirling white Marble Glass globe that encases the light source, the shades are reminiscent of snowglobes. The collection provides a wonderfully wintery composition that is timelessly elegant effortlessly sophisticated. Choose from multiple sizes of the bath vanity lights as well as pendant configurations or two flush mount options. Available in Natural Aged Brass, Polished Chrome, or Matte Black.

## MEASUREMENTS

DIMENSION MAX OAH CANOPY HANGING WEIGHT : 18.75" L x 18.75" W x 10.5" H : 10.5" OAH : 5" W x 2.5" H x 5" L : 6.33 lb

LAMPING

BULB

INPUT VOLTAGE : 120V : 3 x 60W Incandescent E26 Medium , 180W Total BULB INCLUDED : (Not Included) DIMMABLE : Triac or ELV

GLASS Marble MR

MATERIAL Steel, glass

RATINGS cETLus Dry Location

ADDITIONAL **OPERATING TEMPERATURE:** -20°C (-4°F), 40°C (104°F)

Always consult a qualified electrician before installing any lighting product.