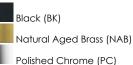

## **PRODUCT DESCRIPTION**

Featuring a swirling white Marble Glass globe that encases the light source, the shades are reminiscent of snowglobes. The collection provides a wonderfully wintery composition that is timelessly elegant effortlessly sophisticated. Choose from multiple sizes of the bath vanity lights as well as pendant configurations or two flush mount options. Available in Natural Aged Brass, Polished Chrome, or Matte Black.