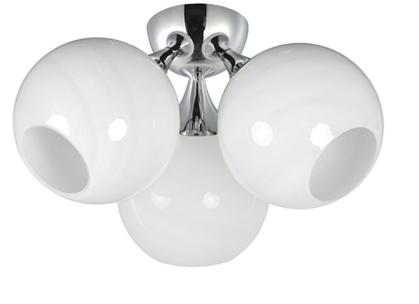

## **PRODUCT DESCRIPTION**

Featuring a swirling white Marble Glass globe that encases the light source, the shades are reminiscent of snowglobes. The collection provides a wonderfully wintery composition that is timelessly elegant effortlessly sophisticated. Choose from multiple sizes of the bath vanity lights as well as pendant configurations or two flush mount options. Available in Natural Aged Brass, Polished Chrome, or Matte Black.

## MEASUREMENTS

DIMENSION MAX OAH CANOPY HANGING WEIGHT : 18.75" L x 18.75" W x 10.5" H : 10.5" OAH : 5" W x 2.5" H x 5" L : 6.33 lb

LAMPING

BULB

INPUT VOLTAGE : 120V : 3 x 60W Incandescent E26 Medium , 180W Total BULB INCLUDED : (Not Included) DIMMABLE : Triac or ELV

GLASS Marble MR

MATERIAL Steel, glass

RATINGS cETLus Dry Location

ADDITIONAL **OPERATING TEMPERATURE:** -20°C (-4°F), 40°C (104°F)

Always consult a qualified electrician before installing any lighting product.