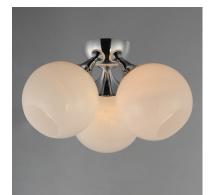

## **PRODUCT DESCRIPTION**

Featuring a swirling white Marble Glass globe that encases the light source, the shades are reminiscent of snowglobes. The collection provides a wonderfully wintery composition that is timelessly elegant effortlessly sophisticated. Choose from multiple sizes of the bath vanity lights as well as pendant configurations or two flush mount options. Available in Natural Aged Brass, Polished Chrome, or Matte Black.

## MEASUREMENTS

DIMENSION MAX OAH CANOPY HANGING WEIGHT : 18.75" L x 18.75" W x 10.5" H : 10.5" OAH : 5" W x 2.5" H x 5" L : 6.33 lb

LAMPING

BULB

INPUT VOLTAGE : 120V : 3 x 60W Incandescent E26 Medium , 180W Total BULB INCLUDED : (Not Included) DIMMABLE : Triac or ELV