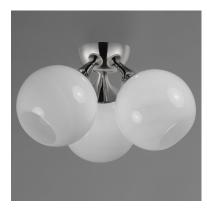

## **PRODUCT DESCRIPTION**

Featuring a swirling white Marble Glass globe that encases the light source, the shades are reminiscent of snowglobes. The collection provides a wonderfully wintery composition that is timelessly elegant effortlessly sophisticated. Choose from multiple sizes of the bath vanity lights as well as pendant configurations or two flush mount options. Available in Natural Aged Brass, Polished Chrome, or Matte Black.

## MEASUREMENTS

DIMENSION MAX OAH CANOPY HANGING WEIGHT : 18.75" L x 18.75" W x 10.5" H : 10.5" OAH : 5" W x 2.5" H x 5" L : 6.33 lb

LAMPING

BULB

INPUT VOLTAGE : 120V : 3 x 60W Incandescent E26 Medium , 180W Total BULB INCLUDED : (Not Included) DIMMABLE : Triac or ELV