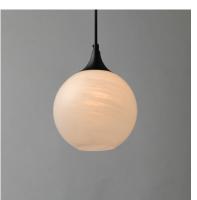

### **PRODUCT DESCRIPTION**

Featuring a swirling white Marble Glass globe that encases the light source, the shades are reminiscent of snowglobes. The collection provides a wonderfully wintery composition that is timelessly elegant effortlessly sophisticated. Choose from multiple sizes of the bath vanity lights as well as pendant configurations or two flush mount options. Available in Natural Aged Brass, Polished Chrome, or Matte Black.

### **GLASS**

Marble MR