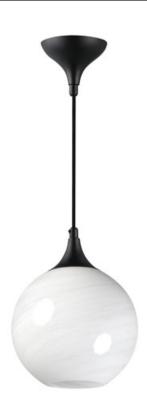

### **PRODUCT DESCRIPTION**

Featuring a swirling white Marble Glass globe that encases the light source, the shades are reminiscent of snowglobes. The collection provides a wonderfully wintery composition that is timelessly elegant effortlessly sophisticated. Choose from multiple sizes of the bath vanity lights as well as pendant configurations or two flush mount options. Available in Natural Aged Brass, Polished Chrome, or Matte Black.

#### **FINISHES OPTION**

Black (BK)

Natural Aged Brass (NAB)

Polished Chrome (PC)

### **GLASS**

Marble MR