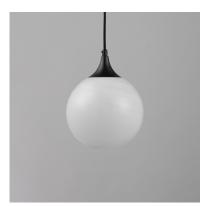

### **PRODUCT DESCRIPTION**

Featuring a swirling white Marble Glass globe that encases the light source, the shades are reminiscent of snowglobes. The collection provides a wonderfully wintery composition that is timelessly elegant effortlessly sophisticated. Choose from multiple sizes of the bath vanity lights as well as pendant configurations or two flush mount options. Available in Natural Aged Brass, Polished Chrome, or Matte Black.

### **GLASS**

Marble MR