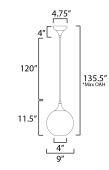

\*max overall height

#### **MEASUREMENTS**

: 9" L x 9" W x 11.5" H DIMENSION

MAX OAH : 135.5" OAH

CANOPY : 4.75" W x 3.25" H x 4.75" L

HANGING WEIGHT : 3.21 lb