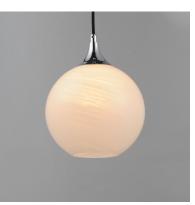

### PRODUCT DESCRIPTION

Featuring a swirling white Marble Glass globe that encases the light source, the shades are reminiscent of snowglobes. The collection provides a wonderfully wintery composition that is timelessly elegant effortlessly sophisticated. Choose from multiple sizes of the bath vanity lights as well as pendant configurations or two flush mount options. Available in Natural Aged Brass, Polished Chrome, or Matte Black.