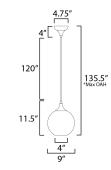

\*max overall height

### **MEASUREMENTS**

DIMENSION : 9" L x 9" W x 11.5" H

MAX OAH : 135.5" OAH

CANOPY : 4.75" W x 3.25" H x 4.75" L

HANGING WEIGHT : 3.21 lb