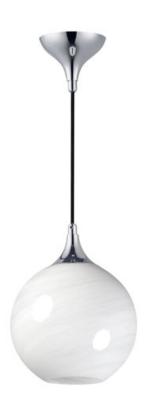

### PRODUCT DESCRIPTION

Featuring a swirling white Marble Glass globe that encases the light source, the shades are reminiscent of snowglobes. The collection provides a wonderfully wintery composition that is timelessly elegant effortlessly sophisticated. Choose from multiple sizes of the bath vanity lights as well as pendant configurations or two flush mount options. Available in Natural Aged Brass, Polished Chrome, or Matte Black.

### **MEASUREMENTS**

DIMENSION : 9" L x 9" W x 11.5" H

MAX OAH : 135.5" OAH

CANOPY : 4.75" W x 3.25" H x 4.75" L

HANGING WEIGHT : 3.21 lb