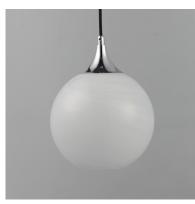

### PRODUCT DESCRIPTION

Featuring a swirling white Marble Glass globe that encases the light source, the shades are reminiscent of snowglobes. The collection provides a wonderfully wintery composition that is timelessly elegant effortlessly sophisticated. Choose from multiple sizes of the bath vanity lights as well as pendant configurations or two flush mount options. Available in Natural Aged Brass, Polished Chrome, or Matte Black.