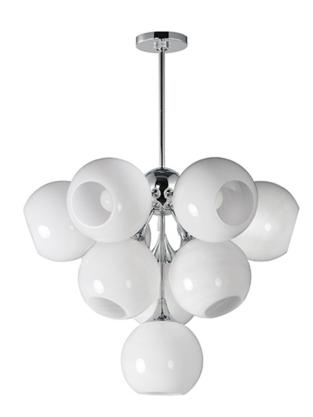

## PRODUCT DESCRIPTION

Featuring a swirling white Marble Glass globe that encases the light source, the shades are reminiscent of snowglobes. The collection provides a wonderfully wintery composition that is timelessly elegant effortlessly sophisticated. Choose from multiple sizes of the bath vanity lights as well as pendant configurations or two flush mount options. Available in Natural Aged Brass, Polished Chrome, or Matte Black.

## GLASS

Marble MR

#### **FINISHES OPTION**

Black (BK)

Natural Aged Brass (NAB)

Polished Chrome (PC)