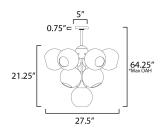

## **MEASUREMENTS**

DIMENSION : 27.5" L x 27.5" W x 21.25" H

MAX OAH : 64.25" OAH

CANOPY : 5" W x 0.75" H x 5" L

HANGING WEIGHT : 22.66 lb