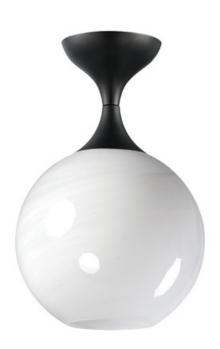

### **PRODUCT DESCRIPTION**

Featuring a swirling white Marble Glass globe that encases the light source, the shades are reminiscent of snowglobes. The collection provides a wonderfully wintery composition that is timelessly elegant effortlessly sophisticated. Choose from multiple sizes of the bath vanity lights as well as pendant configurations or two flush mount options. Available in Natural Aged Brass, Polished Chrome, or Matte Black.

#### **FINISHES OPTION**

Black (BK)

Natural Aged Brass (NAB)

Polished Chrome (PC)