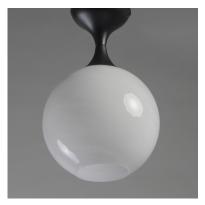

### **PRODUCT DESCRIPTION**

Featuring a swirling white Marble Glass globe that encases the light source, the shades are reminiscent of snowglobes. The collection provides a wonderfully wintery composition that is timelessly elegant effortlessly sophisticated. Choose from multiple sizes of the bath vanity lights as well as pendant configurations or two flush mount options. Available in Natural Aged Brass, Polished Chrome, or Matte Black.