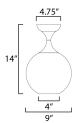

#### **MEASUREMENTS**

DIMENSION : 9" L x 9" W x 14" H CANOPY : 4.75" W x 3.25" H x 4.75" L

HANGING WEIGHT : 2.64 lb