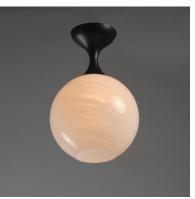

### **PRODUCT DESCRIPTION**

Featuring a swirling white Marble Glass globe that encases the light source, the shades are reminiscent of snowglobes. The collection provides a wonderfully wintery composition that is timelessly elegant effortlessly sophisticated. Choose from multiple sizes of the bath vanity lights as well as pendant configurations or two flush mount options. Available in Natural Aged Brass, Polished Chrome, or Matte Black.

## **GLASS**

Marble MR