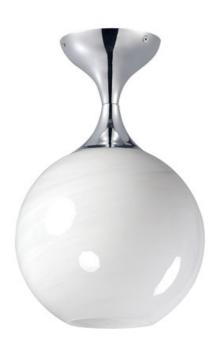

### PRODUCT DESCRIPTION

Featuring a swirling white Marble Glass globe that encases the light source, the shades are reminiscent of snowglobes. The collection provides a wonderfully wintery composition that is timelessly elegant effortlessly sophisticated. Choose from multiple sizes of the bath vanity lights as well as pendant configurations or two flush mount options. Available in Natural Aged Brass, Polished Chrome, or Matte Black.

#### **FINISHES OPTION**

Black (BK)

Natural Aged Brass (NAB)

Polished Chrome (PC)