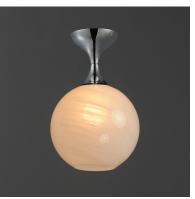

### PRODUCT DESCRIPTION

Featuring a swirling white Marble Glass globe that encases the light source, the shades are reminiscent of snowglobes. The collection provides a wonderfully wintery composition that is timelessly elegant effortlessly sophisticated. Choose from multiple sizes of the bath vanity lights as well as pendant configurations or two flush mount options. Available in Natural Aged Brass, Polished Chrome, or Matte Black.

#### **FINISHES OPTION**

Black (BK)

Natural Aged Brass (NAB)

Polished Chrome (PC)