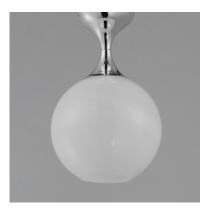

### PRODUCT DESCRIPTION

Featuring a swirling white Marble Glass globe that encases the light source, the shades are reminiscent of snowglobes. The collection provides a wonderfully wintery composition that is timelessly elegant effortlessly sophisticated. Choose from multiple sizes of the bath vanity lights as well as pendant configurations or two flush mount options. Available in Natural Aged Brass, Polished Chrome, or Matte Black.