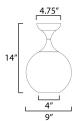

#### **MEASUREMENTS**

DIMENSION : 9" L x 9" W x 14" H
CANOPY : 4.75" W x 3.25" H x 4.75" L

HANGING WEIGHT : 2.64 lb