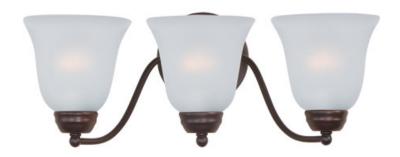

### PRODUCT DESCRIPTION

Contemporary collection with sweeping arms and clean lines. Offered in Frosted glass and Satin Nickel finish or Wilshire glass and Oil Rubbed Bronze finish.

**MEASUREMENTS** 

**DIMENSION** : 19" W x 8" H x 9" Ext