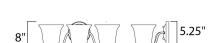

### PRODUCT DESCRIPTION

Contemporary collection with sweeping arms and clean lines. Offered in Frosted glass and Satin Nickel finish or Wilshire glass and Oil Rubbed Bronze finish.

**MEASUREMENTS** 

**DIMENSION** : 19" W x 8" H x 9" Ext

: 5.25" W x 5.25" H x 2.62" HCO **BACK PLATE** 

HANGING WEIGHT : 4.37 lb

LAMPING

INPUT VOLTAGE : 120V

: 3 x 60W Incandescent E26 Medium , 180W Total BULB

**BULB INCLUDED** : (Not Included)

DIMMABLE