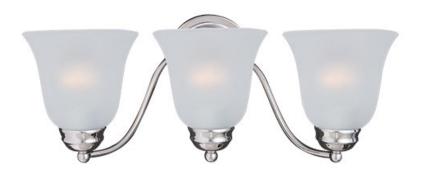

## PRODUCT DESCRIPTION

Contemporary collection with sweeping arms and clean lines. Offered in Frosted glass and Satin Nickel finish or Wilshire glass and Oil Rubbed Bronze finish.

## **GLASS**

Frosted FT

# **FINISHES OPTION**

Oil Rubbed Bronze (OI) Polished Chrome (PC) Satin Nickel (SN)