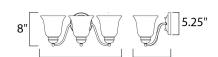

### **MEASUREMENTS**

DIMENSION : 19" W x 8" H x 9" Ext

: 5.25" W x 5.25" H x 2.62" HCO **BACK PLATE** 

HANGING WEIGHT : 4.37 lb