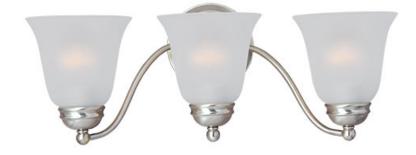

## **PRODUCT DESCRIPTION**

Contemporary collection with sweeping arms and clean lines. Offered in Frosted glass and Satin Nickel finish or Wilshire glass and Oil Rubbed Bronze finish.