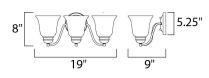

## MEASUREMENTS

BULB

DIMENSION **BACK PLATE** HANGING WEIGHT : 19" W x 8" H x 9" Ext : 5.25" W x 5.25" H x 2.62" HCO : 4.37 lb

LAMPING INPUT VOLTAGE : 120V : 3 x 60W Incandescent E26 Medium , 180W Total BULB INCLUDED : (Not Included) DIMMABLE :